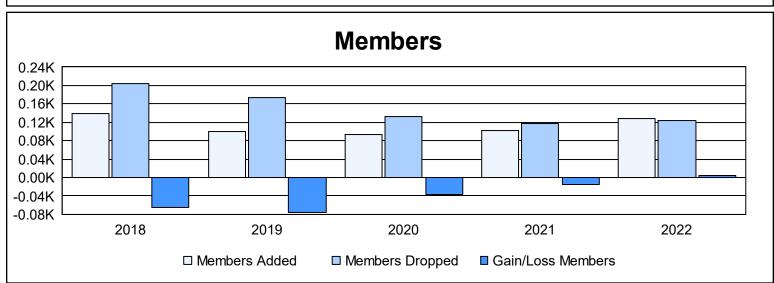

District 2 E1 As of June 2022 Cumulative

| Year      | New<br>Clubs | Dropped<br>Clubs | Gain/<br>Loss<br>Clubs | New<br>Members | Charter<br>Members | Reinstate<br>Members | Transfer<br>Members | Total<br>Member<br>Added | Total<br>Members<br>Dropped | Gain/<br>Loss<br>Members |
|-----------|--------------|------------------|------------------------|----------------|--------------------|----------------------|---------------------|--------------------------|-----------------------------|--------------------------|
| 2017-2018 | 0            | 5                | -5                     | 130            | 1                  | 3                    | 5                   | 139                      | 205                         | -66                      |
| 2018-2019 | 0            | 5                | -5                     | 93             | 0                  | 2                    | 4                   | 99                       | 174                         | -75                      |
| 2019-2020 | 0            | 2                | -2                     | 80             | 0                  | 7                    | 7                   | 94                       | 132                         | -38                      |
| 2020-2021 | 0            | 1                | -1                     | 96             | 0                  | 4                    | 3                   | 103                      | 118                         | -15                      |
| 2021-2022 | 0            | 0                | 0                      | 121            | 0                  | 2                    | 4                   | 127                      | 123                         | 4                        |
| Average   | 0            | 3                | -3                     | 104            | 0                  | 4                    | 5                   | 112                      | 150                         | -38                      |